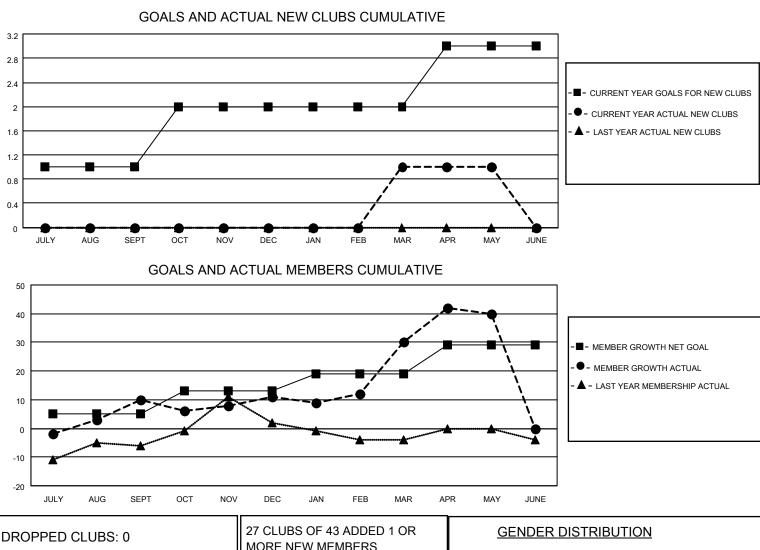

## LOCATION NORTH DAKOTA

**District 5 NW** 

Results as of: 5/31/2023

| Clubs                 |               |           |               | Members               |                         |                         |                                                    |
|-----------------------|---------------|-----------|---------------|-----------------------|-------------------------|-------------------------|----------------------------------------------------|
| RESULTS FOR 2022-2023 |               |           |               | RESULTS FOR 2022-2023 |                         |                         |                                                    |
| QUARTER               | NEW CLUB GOAL | NEW CLUBS | DROPPED CLUBS | QUARTER               | IBER GROWTH NET<br>GOAL | MEMBER GROWTH<br>ACTUAL | DROPPED<br>MEMBERS ACTUAL<br>(including transfers) |
| JULY/AUG/SEPT         | 1             | 0         | 0             | JULY/AUG/SEPT         | 5                       | 39                      | 25                                                 |
| OCT/NOV/DEC           | 1             | 0         | 0             | OCT/NOV/DEC           | 8                       | 17                      | 16                                                 |
| JAN/FEB/MAR           | 0             | 1         | 0             | JAN/FEB/MAR           | 6                       | 47                      | 24                                                 |
| APR/MAY/JUNE          | 1             | 0         | 0             | APR/MAY/JUNE          | 10                      | 35                      | 24                                                 |

|                           | GENDER DISTRIBUTION                 |                                                                                                                                  |
|---------------------------|-------------------------------------|----------------------------------------------------------------------------------------------------------------------------------|
|                           | MALE 710 (60.89                     |                                                                                                                                  |
|                           | FEMALE                              | 456 (39.11%)                                                                                                                     |
|                           | NON BINARY 0 (0.00%)                |                                                                                                                                  |
|                           | PREFER NOT TO ANSWER                | 0 (0.00%)                                                                                                                        |
|                           |                                     |                                                                                                                                  |
| CLICK HERE FOR CUMULATIVE | TOTAL FAMILY UNIT MEMBERS 218       |                                                                                                                                  |
| MEMBERSHIP DATA           |                                     |                                                                                                                                  |
|                           | FAMILY MEMBERS PAYING HALF DUES 110 |                                                                                                                                  |
|                           |                                     |                                                                                                                                  |
|                           |                                     | MORE NEW MEMBERS MALE FEMALE NON BINARY PREFER NOT TO ANSWER CLICK HERE FOR CUMULATIVE MEMBERSHIP DATA TOTAL FAMILY UNIT MEMBERS |